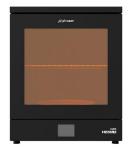

# Phrozen Sonic Mega 8K S

Combines speed, accuracy, versatility, and remarkable 8K resolution to bring your creative visions to life.

- Intricate precision at a scale of 43μm
- 15" perforated build plate
- 15" mono-LCD screen
- · Printing speeds of 600 layers per hour
- · Integrated resin drip hanger