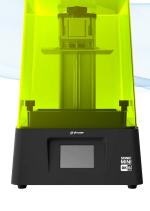

#### Phrozen Sonic Mini 8K S

The perfect resin printer for those diving into the creative world of 3D printing for the first time!

- Incredible resolution of 22μm
- Powered by a 7.1 inch monochrome LCD screen and a linear projection LED module
- 8K LCD technology
- 50% reduced layer lines for delicate objects boasting astonishing detail