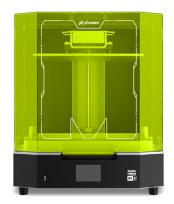

# Phrozen Sonic Mega 8K S

Combines speed, accuracy, versatility, and remarkable 8K resolution to bring your creative visions to life.

- Intricate precision at a scale of 43μm
- 15" perforated build plate
- 15" mono-LCD screen
- · Printing speeds of 600 layers per hour
- · Integrated resin drip hanger