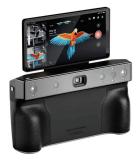

# Revopoint Miraco Pro 3D Scanner (32GB)

All-in-one handheld product that can take amazing 3D scans without the need for a computer or smartphone.

- 6.2" AMOLED touchscreen to view and edit your scans
- 32GB internal RAM for up to 10,000 frames of continuous scanning
- 5000mAh battery for 2 hours of scanning
- 2.4GHz on-board processor and 256GB internal hard drive