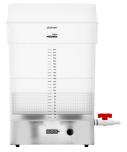

## Phrozen Wash Mega S

Advanced washing solution designed to enhance the way you clean your 3D prints.

- 25L washing capacity
- · Dual speed settings
- Double vortex system
- Supports various building plate sizes
- · Automatic reverse function